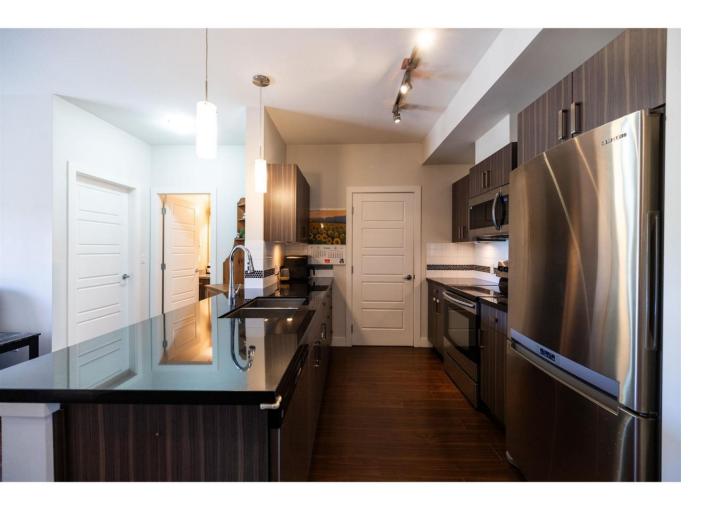

## 20219 54A 216 Langley British Columbia

\$585,000

Welcome to Suede! Check out this beautiful 2 Bedroom & 2 Bathroom unit located in the heart of Langley. Feel like you are away from it all, yet only steps from everything. Less then a 15 minute walk from Douglas park, the downtown shops, or a night out at the Casino or the many great restaurants nearby. This condo has an open design with a kitchen made for a chef and also includes a separate laundry room, private balcony, and 2 parking stalls. Perfect for a small family, first time home buyer or investors! Call for your private showing! (id:6769)