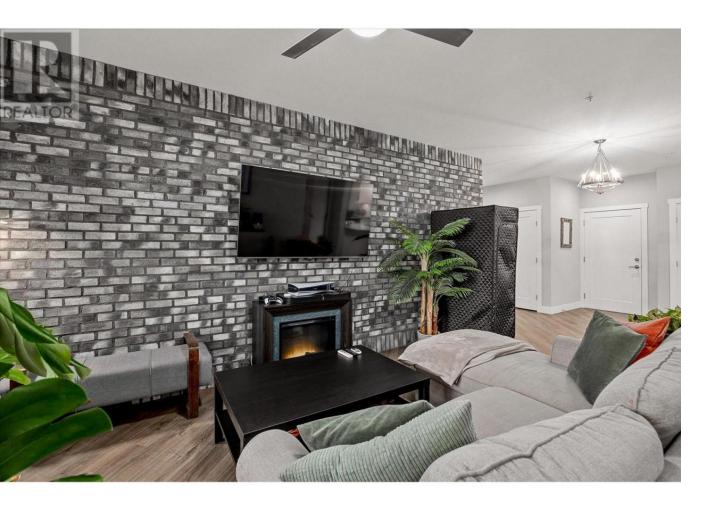

## 3090 Burtch Road 216 Kelowna British Columbia

\$585,000

Welcome home to Osprey Landing, in the heart of Kelowna. This condo comes with 2 underground parking stalls!! Step inside to find over 1,100 square feet of beautifully finished living space. The open-concept layout is enhanced by real brick feature walls and a custom live wood bar in the oversized kitchen, adding a touch of character and charm. With two ensuite-style bathrooms--one with a convenient cheater door--you'll enjoy ultimate privacy and functionality. The west-facing deck is the perfect spot to unwind, offering gorgeous Okanagan sunsets and a peaceful retreat. Enjoy access to incredible amenities, including a fully equipped gym, a community room with a kitchen for entertaining, and a relaxing hot tub. (id:6769)