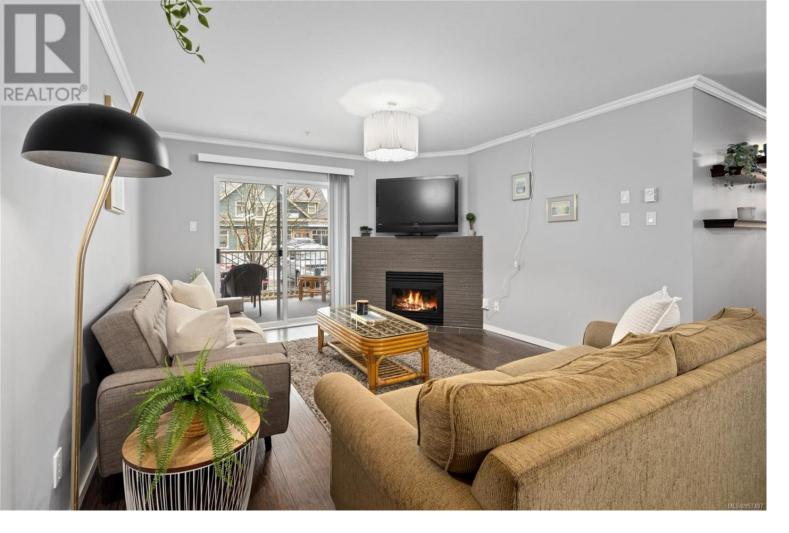

## 4971 Songbird Place 216 Nanaimo British Columbia \$455,000

2 bedroom, 2 bath condo in desirable Rutherford Pointe. Features a contemporary kitchen that opens to the dining area with a large moveable island that can seat 8. Lots of built-in cabinets for extra storage. Living area has a beautiful, tiled gas fireplace and large patio doors that lead to your own private deck. Rear of the home includes a spacious primary bedroom with a double sided closet, 4 piece bath, a 2nd decent sized bedroom and a 3 piece main bath w/ walk-in shower. Laundry room has stacker w/d, built in cabinets and draws with plenty of additional space/storage. Recently renovated with wide plank laminate and tile flooring, crown molding and contemporary finishes. Rutherford Pointe is one of the best run complexes with secured entry and underground parking, walking distance to shopping, transportation, parks and popular Linley valley hiking trails. 1 smaller pet allowed, rentals allowed. Measurements to be confirmed if important to buyer. (id:6769)