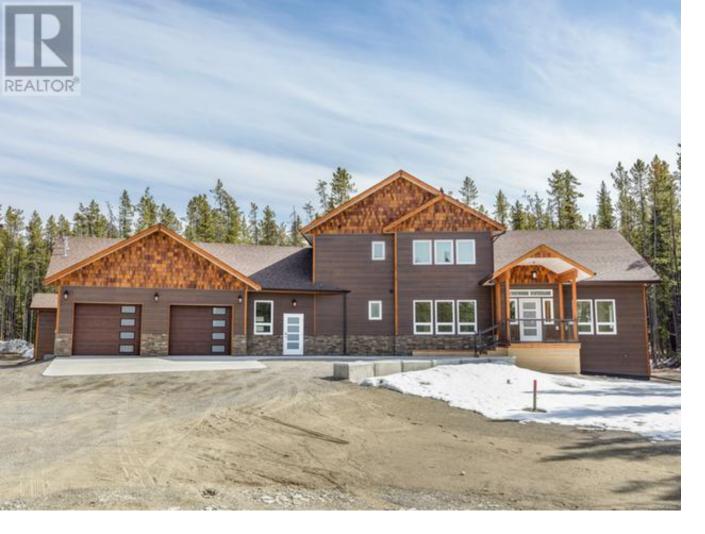

## Whitehorse North Yukon

\$2,399,000

This stunning legacy property offers just under 5,000 sq feet of living area with the perfect blend of elegance and comfort, on 10 acres only 15 minutes from downtown Whitehorse. Constructed with the highest quality materials, this home has been built to impress. An amazing kitchen and dining room that is perfect for any home chef and entertainer! The kitchen boasts white maple cabinets. A true chef's kitchen with a Miele 6 burner gas range/oven with pot filler, prep sink on the island, instant hot water tap in each sink. Side by side refrigerator & freezer. Dining room has under counter wine and beverage center. Primary bedroom with luxury ensuite: heated towel bars and floors. Basement with Family room, den, and list goes on and on.... Amazing decks with covered areas for entertaining and a garage that we all dream of! (id:6769)