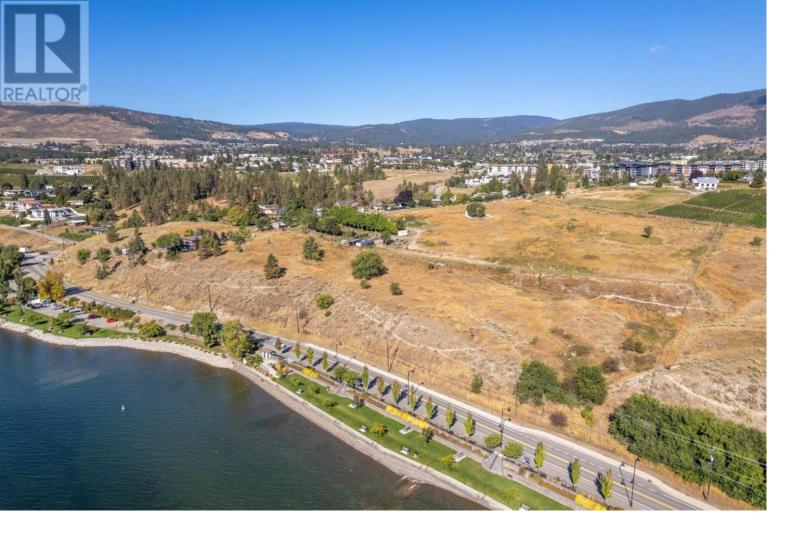

## 2160 BOUCHERIE Road West Kelowna British Columbia

A stunning 6.4-acre parcel of Land is just waiting to get developed. With amazing 200 plus degree views of Okanagan Lake, Mountains and City View, this property is ready to go. Located a stones throw from everything possible with easy access. Many options to develop such as a private residence, winery, horses, just about anything. Bring your plans and your dreams as properties like this do not come around often. Please contact LS for more details. (id:6769)