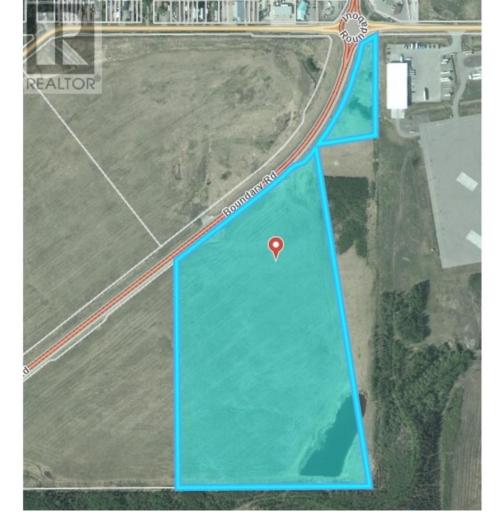

## 2160 BOUNDARY Road Prince George British Columbia

\$4,700,000

Industrial 36.57 acre lot. Zoned M2. (id:6769)

Originally Listed by: Royal LePage Aspire Realty

LePage

#4002 - 2271 Harvey Ave , Kelowna, BC,