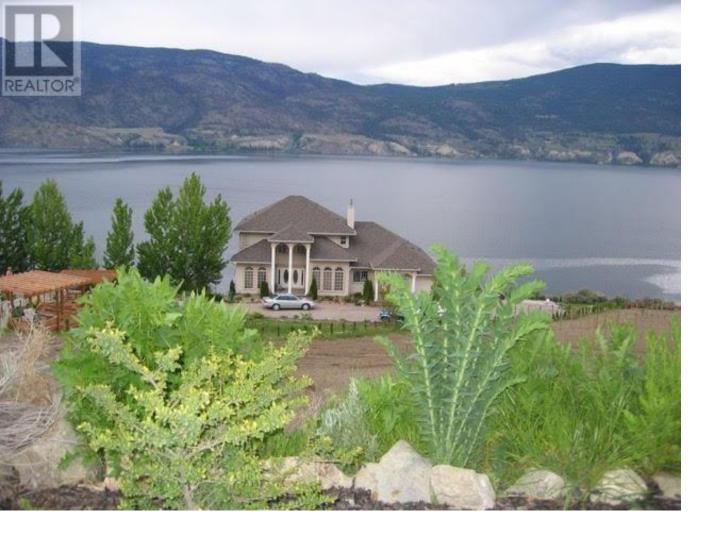

## 21606 Bridgeman Road Summerland British Columbia

\$3,680,000

Don't miss out. Summerland Estate Winery and Villa B&B! This unique opportunity to own your dream house overseeing the beautiful Okanagan Lake, and run your hobby farm and long wanted winery business for fun! This amazing 10 acre family estate is ideally situated in the sunny Okanagan, British Columbia's world famous Wind Country boasting over 100 nearby wineries. Featuring a 180 degree lake view and overlooking Okanagan Park, this property is 1 hour south of Kelowna International airport, and 20 min. north of Penticton airport. Property consist of 20 year old, 10 bedroom well appointed home with Airbnb rooms, vacation suites, and a 2100 sqft licensed winery building with tasting room. Outdoor mini music concert area, wedding party area, all with breath taking lake views! (id:6769)