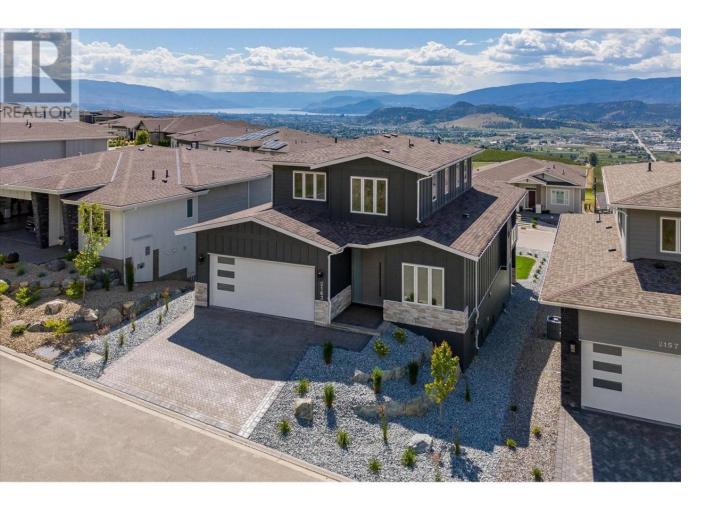

## 2163 Kentucky Crescent Kelowna British Columbia

\$1,578,000

OPEN HOUSE SATURDAY AUGUST 3 2-4PM Welcome to your Tower Ranch dream home. The home located on a quiet street has 6 bedrooms, 4 full bathrooms and open concept living. The home is newly built and has custom finishes, high end appliances and an opportunity to turn the lower level into a 2-bedroom suite for family or for income opportunity. The designer has thought of everything. From the moment you walk into this home you'll feel the openness with the expansive 10 ft ceilings. The gourmet kitchen is stunning with the many kitchen cabinets, modern lighting, large island, granite counter tops and the Fischer Paykel appliances. One of the best features of this home is the pantry behind the kitchen joined by the large laundry room and a mud room off the garage. The primary suite on the second floor boasts a large bedroom with sliding doors to a upper deck, sizeable walk in closet with built in closet organizers and a palatial 5 piece bathroom with double sinks, soaker tub and large rain shower. On the lower level there is a media room perfect for family fun and a lock off to a two bedroom one bathroom and rec room which can easily be converted to a suite. The area of Tower Ranch is sought after for the great golf, walking trails, and parks. Close proximity to airport, shops, schools, YMCA and UBCO. GST is applicable. Book a viewing today. (id:6769)