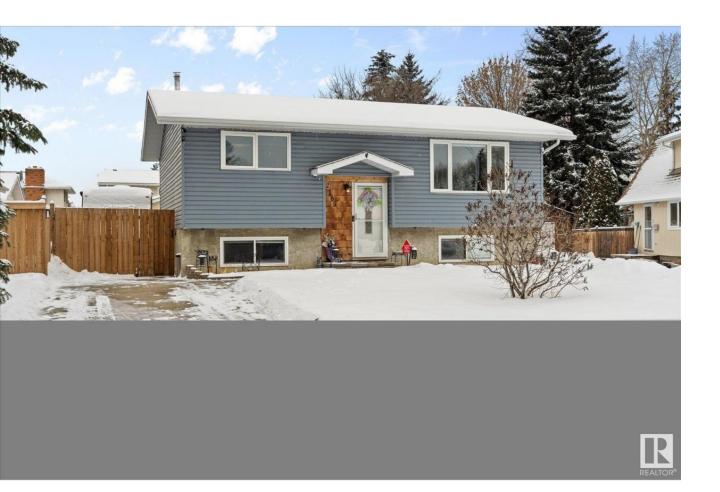

## Edmonton Alberta

1450 Sqft of LIVING space in this Well maintained and extensively upgraded home. This Satoo Bi-level with 3 bedroom, 2 bathroom located on a quiet residential cul-de-sac. Superb location on a HUGE lot with newer fence and deck, an oversized double detached garage and bonus RV parking . Upgrades included New flooring, kitchen cabinets, New furnace, New windows, New hot water tank and washer/dryer. Very convenient neighbourhood with all amenities close by from schools, shopping and public transportation. (id:6769)