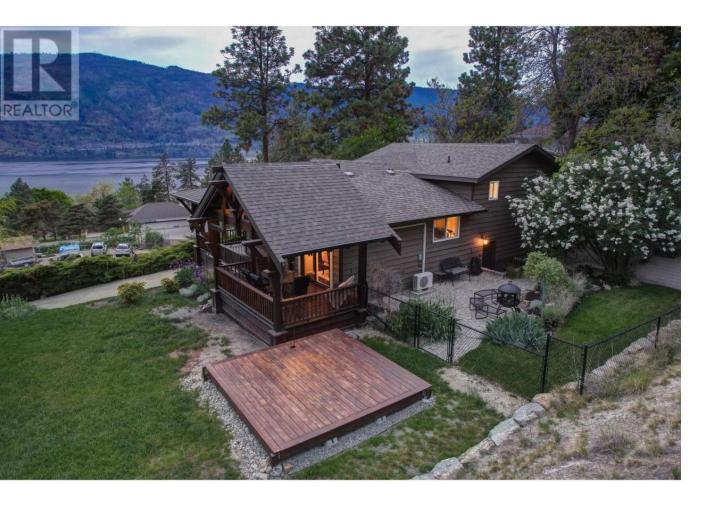

## 2165 Paly Road Kelowna British Columbia

\$1,229,000

Welcome to this charming timber frame-style home in McKinley Landing, where rustic elegance meets relaxed Okanagan living. Thoughtfully maintained and filled with character, this 4-bed, 2-bath home offers stunning lake views, a flexible multi-level layout, and a location just a 5-minute stroll to a quiet, sun-drenched public beach with dock access. Inside, warm wood tones, laminate flooring, and high-end carpentry details create a welcoming ambiance. The bright kitchen features a breakfast bar island and built-in desk area, while the living and dining spaces open to a covered wraparound cedar deck-perfect for taking in panoramic views or hosting candlelit evenings under the stars. The upper level boasts a dreamy primary suite with walk-in closet, cozy nook, and 12' sliding doors to a private lakeview deck. A secondary bedroom features a built-in kitchenette-ideal for guests or short-term stays. Downstairs, enjoy two guest beds, a rec room, office with a view, and a fully fenced backyard complete with workshop, storage, and a delightful playhouse. Located on a quiet private road just 10-20 mins from UBCO, YLW, KGH, and downtown. This is lakeside living with room to grow and space to unwind. Possibly potential to be a bed and breakfast. (id:6769)