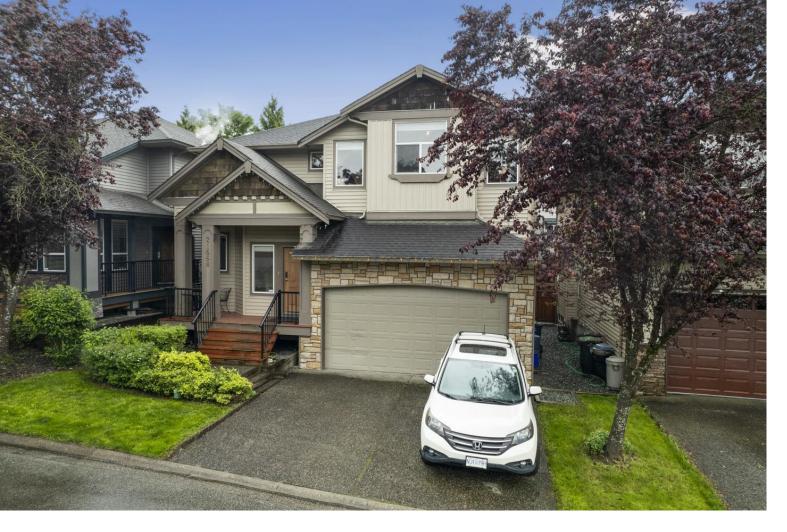

## 21668 89A Langley British Columbia

\$1,599,000

Inviting 6BR 3.5BTH Madison Park residence in Walnut Grove. Found within a quiet, tree-lined neighbourhood, this 3,640 SQFT home welcomes you w/ a bright & airy foyer, gleaming hardwood floors, graceful arched doorways & elegant columns. Oversized windows illuminate your spacious kitchen featuring newer stainless steel appliances, a built-in pantry & workspace. Relax before a cozy, stone-covered fireplace in the family room or step out onto the south-facing balcony overlooking the low-maintenance, fenced yard. Upstairs is reserved for generous, sunlit rooms w/ primary bed boasting a walk-in closet & well-appointed ensuite while separate entry 2BR 1BTH below creates multiple living options. Steps to Topham Elem, Redwoods Golf & minutes to Walnut Grove Sec, shopping, grocery stores & Hwy 1. (id:6769)