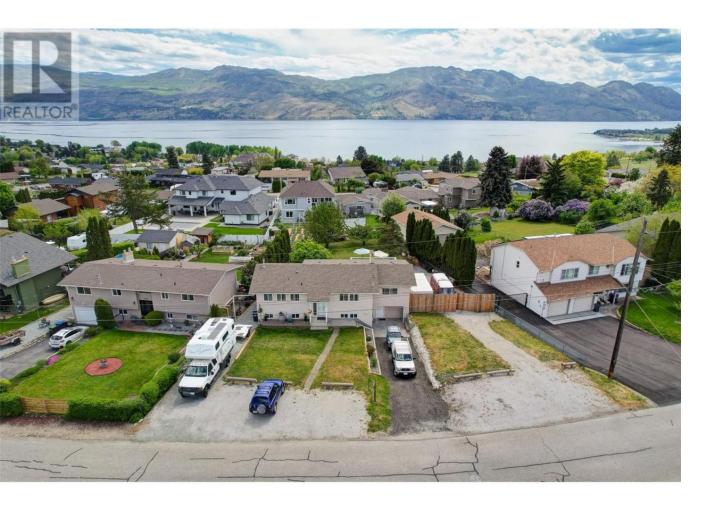

## 2169 Peters Road West Kelowna British Columbia

\$899,900

This 0.301 acre lot is conveniently located near shops and schools, walking distance to the lake, main bus route, and local winery. Zoned R1 for carriage home/legal suite/AirBNB/subdivide potential and allows for home-based business! Spacious and airy layout that includes 3 well-appointed bedrooms on the main floor, with a massive primary suite. Large windows keep the space bright and offer mountain and lake views. The main level is open concept featuring an updated kitchen with a raised eating bar and mosaic tile backsplash. Living room features gas fireplace with stack rock surround. All appliances included and convenient laundries on each floor, details have been thoughtfully designed for ease and convenience. Access the generous deck via the veranda to admire the beautiful view of the lake and mountains. The walkout basement has a self-contained 3-bedroom in-law suite - ideal for extended family or guests seeking privacy and comfort. With a separate entrance and spacious patio! The fenced yard, with its two large cherry trees, offers a peaceful and private outdoor experience. This property features a sani-dump for your RV and ample designated off-street parking PLUS 3 driveways AND RV/boat parking! A 19' x 13' workshop for your creative projects. Newer roof and hot water tank. Air conditioning. This home is move-in ready! (id:6769)