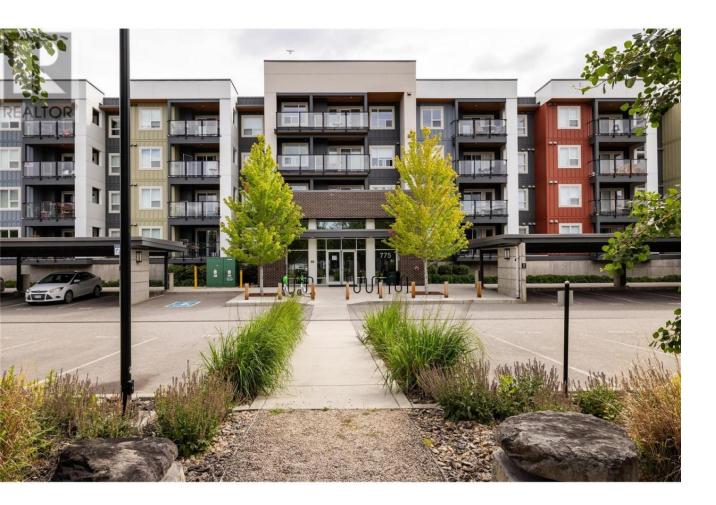

## 775 Academy Way 217 Kelowna British Columbia

\$600,000

Stunning 3 bed, 3 bath condo with an amazing view of the valley, mountain and trails. This open concept unit boasts vinyl plank flooring, stainless steel appliances, forced air heat, and central AC. Enjoy the convenience of in-suite laundry and the luxury of being able to BBQ on your balcony. Walk to the university or hop on the biking trails leading to the Okanagan rail trail. With 2 parking stalls (1 underground, 1 additional stall) and a low strata fee of \$278, this unit offers both convenience and affordability. Although the 3rd bedroom is windowless, this rental gem still pulls in \$3,900 monthly. Convenient location for amenities such as stores, pubs, restaurants, and grocery stores from this ideal location. (Furnishings Negotiable). THIS ONE IS AVAILABLE AND EASY TO SHOW! (id:6769)