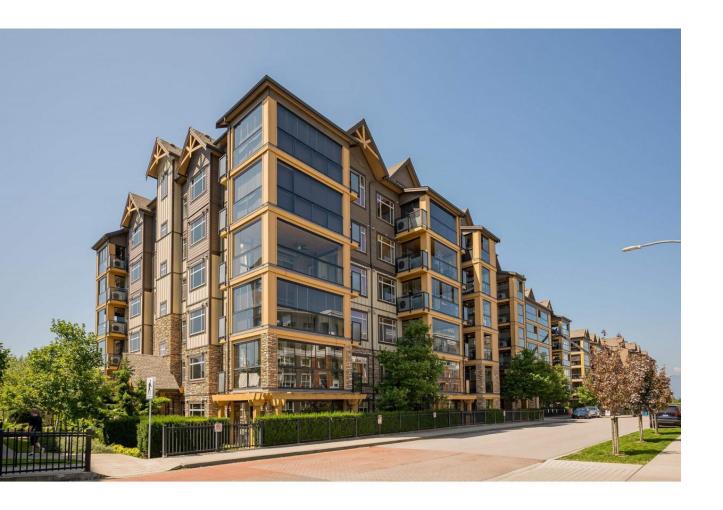

## 8157 207 217 Langley British Columbia

\$609.000

Yorkson Creek Parkside 2 built by Quadra Homes. 1 Bedroom + Den Condo. In-suite A/C, retractable solarium with hookup for BBQ, granite countertops, stainless steel appliances, and 9' ceilings. 2 parking spots, large mini garage (approximately 300 cubic feet) and plenty of in suite storage room. Walking distance to Willoughby Town Centre, trails, parks, transit, and much more! Open House Sat July 27 1pm - 3pm and Sun July 28 1pm - 3pm (id:6769)