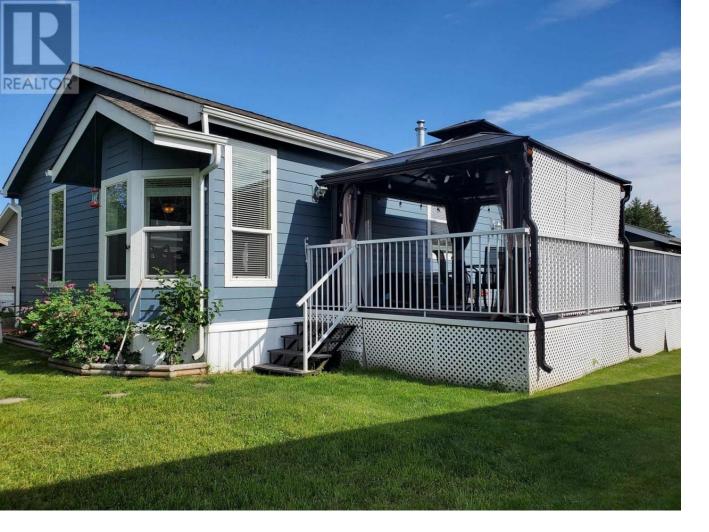

## 2173 GOLDEN POND Road Quesnel British Columbia

\$418,900

Immaculate, bright & spacious 3 bed, 2 bath detached home in the beautiful Ashland Meadows Park. So many features in this 9 yrs young turnkey home to love: Hardie Plank siding, 9 ft ceilings with open concept, extra large island in a gorgeous kitchen, wide walkways & spacious bedroom. Primary bedroom has walk-in closet and ensuite has large walk-in shower & soaker tub. Big deck and wired shop/fitness room - you choose. Dining area faces toward a large open field for serene dining. Relax on your own private outdoor deck space or stroll to the pond. Room to park your RV & boat. Low \$75/month strata fee for Park maintenance; common areas mowed, streets swept & cleaned in summer and plowed in winter, weekly garbage collection, & water. A real gem, a must to see! (id:6769)