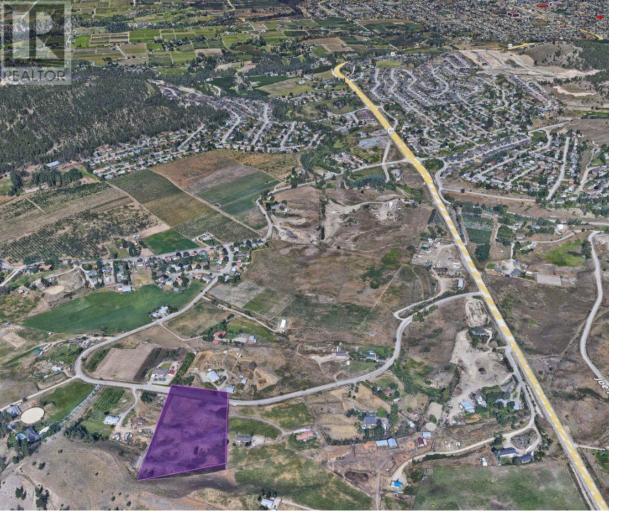

## 2175 Brentwood Road Kelowna British Columbia

\$1,099,000

5.13 Acres of agricultural land, zoned A1 in the heart of Black Mountain. Opportunity to build your own dream home, have a hobby farm or plant any crop suitable for the sloped land. A1 Zoning also permits two residential structures, greenhouse and nursery operations, Minor child care, Animal Clinics, kennels, stables, and many other uses. Water is supplied by the Black Mountain Irrigation District. Enjoy the feel of country living yet a 5-minute drive to the Plaza 33 and other amenities. Close to the Black Mountain Elementary School, Black Mountain Golf Course, and a 30-minute drive to the Ski paradise of Big White. (id:6769)