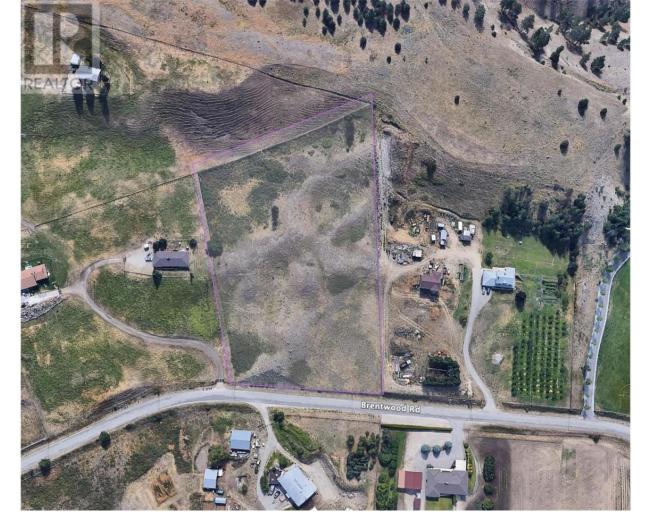

## 2175 Brentwood Road Kelowna British Columbia

\$1,079,000

5.13 Acres of agricultural land, zoned A1 in the heart of Black Mountain. Opportunity to build your own dream home, have a hobby farm or plant any crop suitable for the sloped land. A1 Zoning also permits two residential structures, greenhouse and nursery operations, Minor child care, Animal Clinics, kennels, stables, and many other uses. Water is supplied by the Black Mountain Irrigation District. Enjoy the feel of country living yet a 5-minute drive to the Plaza 33 and other amenities. Close to the Black Mountain Elementary School, Black Mountain Golf Course, and a 30-minute drive to the Ski paradise of Big White. (id:6769)