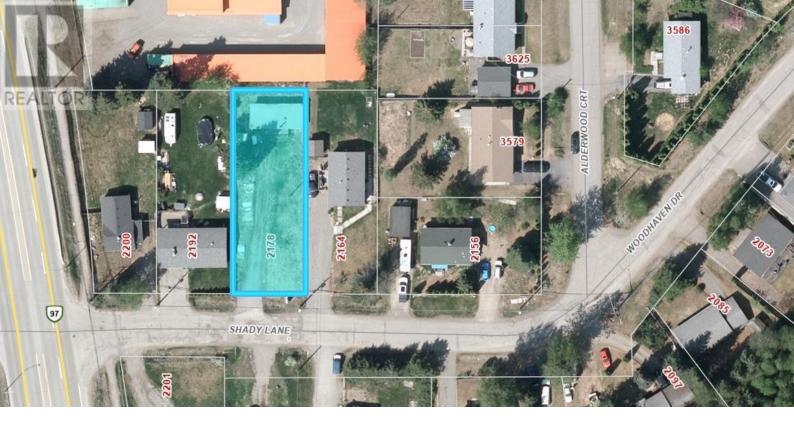

## 2178 SHADY Lane Prince George British Columbia

\$149,000

Fantastic development lot on the Hart zoned RM1. There is a little house on it that has been a rental in recent years. Priced for land value but it someone wanted to restore it then they are welcome to. (id:6769)