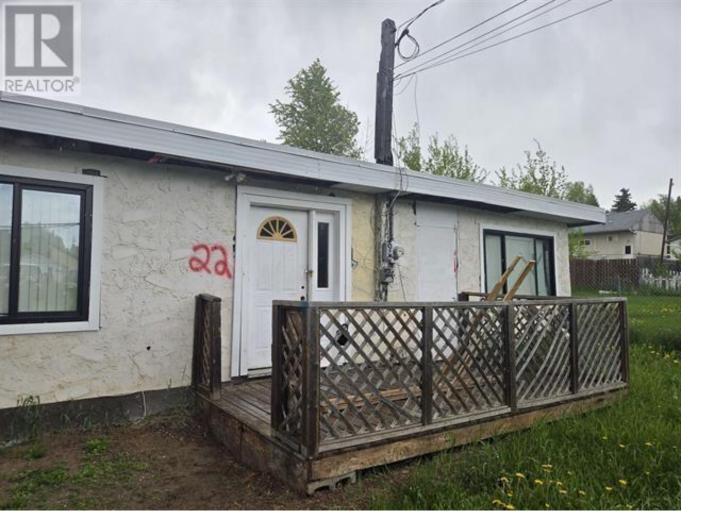

## 2178 SHADY Lane Prince George British Columbia

Fantastic development lot on the Hart zoned RM1. There is a little house on it that has been a rental in recent years. Priced for land value but if someone wanted to restore it then they are welcome to. (id:6769)