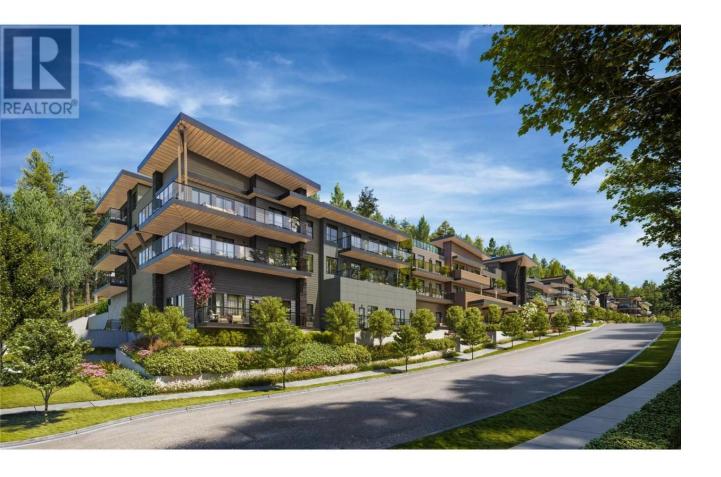

## 660 Boynton Place 218 Kelowna British Columbia

\$499,900

Modern One Bed + Den with Walkout Patio at Eminence at Knox Mountain. Welcome to Eminence at Knox Mountain - a brand new development where urban convenience meets outdoor adventure. This one bedroom and den ground-level unit features a bright, open-concept layout with nine foot ceilings. The spacious den offers flexibility for a home office or guest space. Enjoy seamless indoor-outdoor living with a private walkout patio, perfect for entertaining or relaxing. The modern kitchen boasts stainless steel appliances, quartz countertops, two-tone cabinetry, and a large island with bar seating. Additional features include in-suite laundry, secure underground parking, and a storage locker. Residents have access to premium amenities including a fitness centre, owner's lounge, rooftop terrace, outdoor pool, hot tub, and a dog-friendly bark park. Located just minutes from downtown Kelowna and steps from the trails of Knox Mountain. Perfect for first-time buyers, downsizers, or investors. Don't miss your chance to own in one of Kelowna's most exciting new communities. (id:6769)