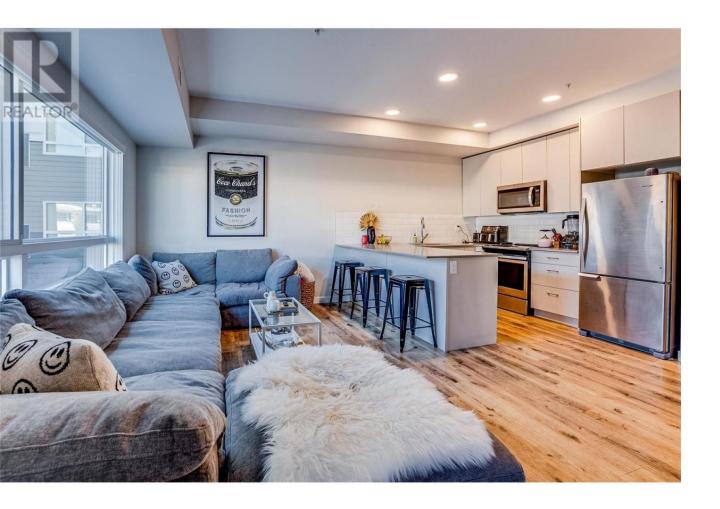

## 722 Valley Road 218 Kelowna British Columbia

\$424,999

Invest or live in this modern oasis that effortlessly blends style with practicality. This budget-friendly dwelling is designed for those who appreciate tranquillity without sacrificing modern comforts. Feel the relaxed vibe of a pet-friendly space that welcomes 2 furry friends of any size. Glenmore Central is all about ease, featuring secure entry and on-site management for peace of mind. There's a handy on-site bike/dog wash for your convenience. Host a gathering in the roomy social space, or escape to the rooftop garden for a breath of fresh air, BBQs & a fire pit. Inside the unit, enjoy a bright living area with an open-concept design. The kitchen features stainless steel appliances, slow-close cabinetry, quartz countertops, & ambient LED lighting. USB outlets & a Smart WiFi thermostat provided comfort and convenience. The primary bedroom has a walk-through closet & 4-piece ensuite—mountain views from various vantage points. The covered balcony is perfect for outdoor relaxation. Bike storage & a storage locker are available. Conveniently located near Highway 97, Glenmore Central puts you in the heart of the lively Glenmore Valley. Just minutes from Downtown, UBCO & the airport, this central location ensures proximity to schools, shopping, transit & parks. Glenmore Central isn't just a place to live; it's a lifestyle. Everything you need, from the nearby Golf & Country Club to Orchard Park Mall & Waterfront Park, is within reach. Invest or make this your home today! (id:6769)