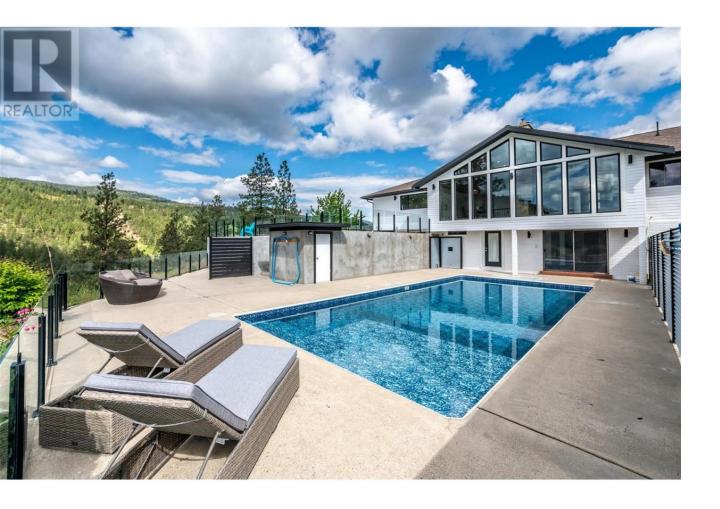

## 21815 Garnet Valley Road Summerland British Columbia

\$2,250,000

Don't miss this 14-acre equestrian paradise in picturesque Garnet Valley! If you're looking for a property that truly offers the full package, this is it. The 6 bedroom + den home has been professionally renovated and offers all of the modern touches one would expect in an estate property: chef's kitchen with expansive island, full size side-by-side fridge and freezer, quartz countertops, wine fridge and gas range. Guest quarters with private entrance serves as great space for visitors or a home office. Enjoy the fantastic outdoor living spaces with the huge deck and in-ground swimming pool with views overlooking the valley. Parking abounds with the attached double car garage and loads of room for parking your recreational vehicles and horse trailers. A true horse-lover's delight, the grounds have been maximized to create an ideal equestrian boarding facility for up to 10 horses, with an outdoor sand arena, new heated tack room, hay barn, spacious dry paddocks, and professionally maintained pasture. Please contact listing agent for a full list of upgrades and an information package on this unique offering. (id:6769)