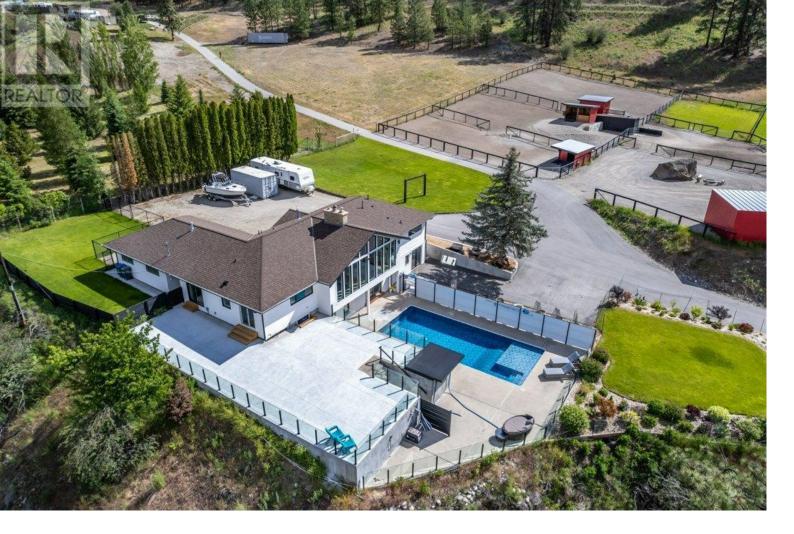

## 21815 Garnet Valley Road Summerland British Columbia

\$2,100,000

Discover the perfect blend of luxury living and equestrian functionality on this stunning 14-acre property in picturesque Garnet Valley. This professionally renovated 6-bedroom + den estate offers modern amenities throughout, including a chef's kitchen with a massive island, quartz countertops, full-size side-by-side fridge and freezer, gas range, and wine fridge. A large, private office with separate entrance is ideal for visitors or a work-from-home set up and offers a convenient 2 pc powder room. Enjoy expansive outdoor living with a large deck and in-ground swimming pool overlooking serene valley views. The attached double garage and ample parking space provide room for RVs and horse trailers. Equestrian features include an outdoor sand arena, heated tack room, hay barn, and boarding facilities for up to 10 horses. Spacious dry paddocks and lush, professionally maintained pastures complete the setup, offering everything a horse lover could ask for. Whether you're seeking a peaceful retreat or a fully equipped equestrian facility, this rare property offers it all. Please contact your preferred agent to view today! (id:6769)