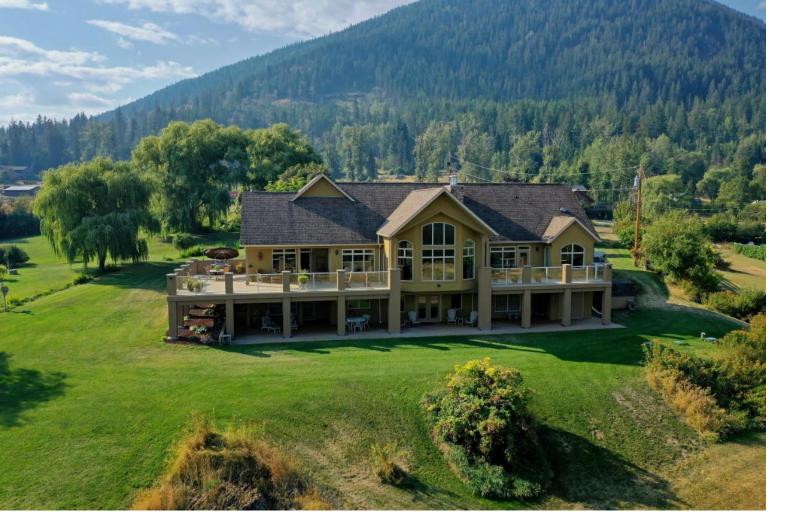

## 2182 CORN CREEK ROAD West Creston British Columbia

For your private executive estate & vineyard! Gated 19.3 acres with a creek that runs through & endless Purcell mountain vistas; 3 bedroom/ 2 ensuite/ 4 bath 2 kitchen, 2 den executive home. Games/family room, wine cellar, massive decks facing views, vineyard - 2 acres with a juicing shed (approved by IHA) equipment shed, geothermal heat, plus more. For those who love to entertain the large gourmet kitchen and expansive living room and dining area are for you. Creston is recognized for its fertile terroir and has been dubbed the next BC wine region. With multiple recreational activities and opportunity, this is the place to be amongst the mountains. You have to experience the absolute privacy and peacefulness in person, which can be arranged by booking a private tour through the listing agent. Please see the drone footage and the virtual tours. Explore! (id:6769)