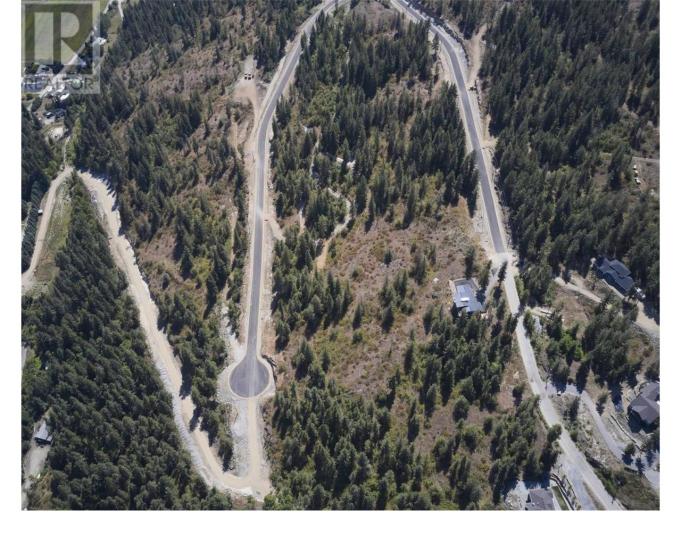

## 219 Crooked Pine Road Enderby British Columbia

\$344,900

Take advantage of this fabulous opportunity to build your dream home. Treed 2.5 acre lot with great Enderby Cliff, Shuswap River and valley views. Driveway installed, septic approved. Access off Honeysuckle. Private driveway. Fiber Optics coming soon. Area of new homes. Hwy 97A to Enderby, LEFT onto Knight Ave, RIGHT onto Salmon Arm Drive, follow all the way & go LEFT onto Gunter Ellison Road, follow & then slight RIGHT onto Twin Lakes Road then RIGHT onto Oxbow Place, follow that road into the development site. (id:6769)