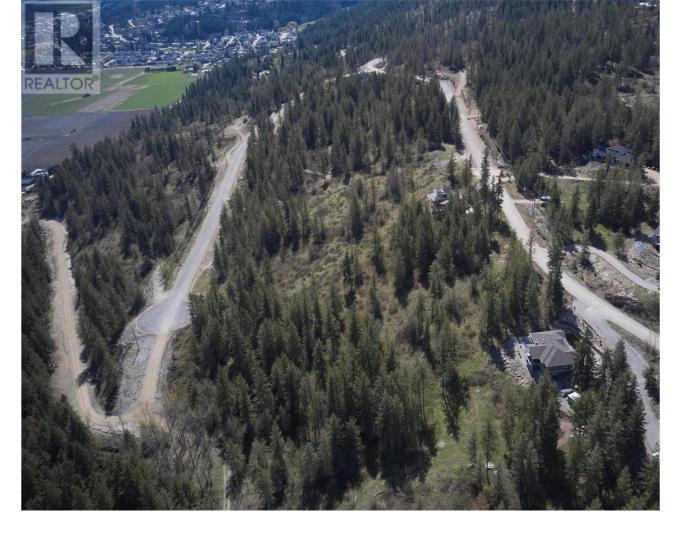

## 219 Crooked Pine Road Enderby British Columbia

\$344,900

Take advantage of this fabulous opportunity to build your dream home. Treed 2.5 acre lot with great Enderby Cliff, Shuswap River and valley views. Driveway installed, septic approved. Access off Honeysuckle. Private driveway. Fiber Optics coming soon. Area of new homes. Hwy 97A to Enderby, LEFT onto Knight Ave, RIGHT onto Salmon Arm Drive, follow all the way & go LEFT onto Gunter Ellison Road, follow & then slight RIGHT onto Twin Lakes Road then RIGHT onto Oxbow Place, follow that road into the development site. (id:6769)