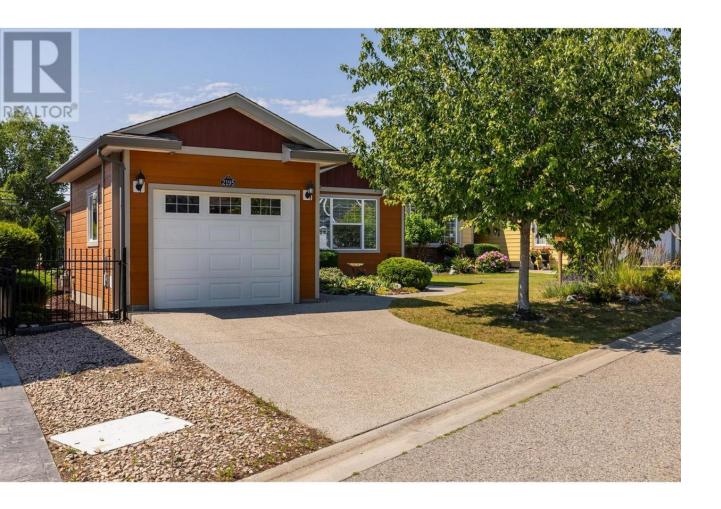

## 2195 Mimosa Drive Westbank British Columbia

\$559,900

Welcome to SAGE CREEK - Premier Adult 45+ Gated Community just across from 'Two Eagles Golf Course' offering charm and seclusion. You will love this 2 bedroom, 2 full bath rancher with an open floor plan and abundance of natural light. Featuring a large Living room, good size Bedrooms, a lovely Kitchen a gathering place for friends and family where memories and homemade goods are seasoned with love, sliding doors to the new sundeck and a fully fenced and landscaped backyard. Meticulously kept home with many updates; hot water tank, heat pump, blinds, paint and light fixtures to list just a few. Single car garage plus two car width extension of the aggregate driveway. Impressive CLUBHOUSE with fitness center, a social room, library, large kitchen, lounge and patio for your enjoyment. No rentals, 2 pets are allowed with approval. Great location, close to all amenities. Don't wait any longer! This is it! Open by appointment only. (id:6769)