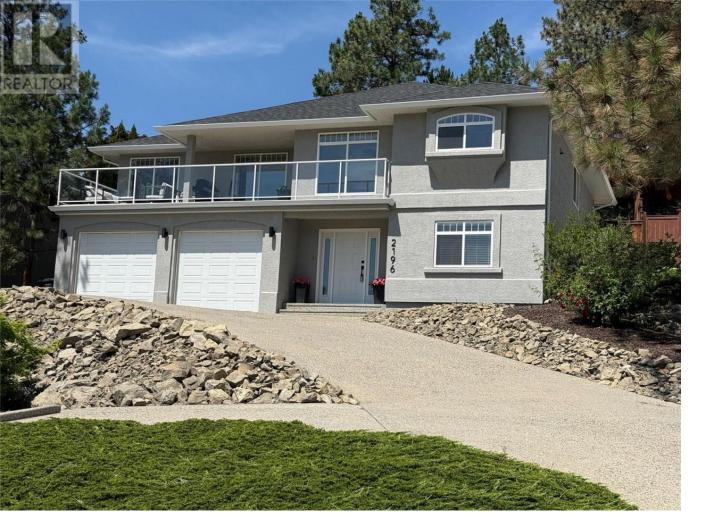

## 2196 Lillooet Crescent Kelowna British Columbia

\$945,000

Quick Possession Possible! Charming Family Home in Dilworth - Prime Location Close to Downtown Kelowna. Here's your chance to live in a fantastic neighbourhood, just minutes from downtown Kelowna! This beautiful Dilworth family home offers a spacious, open floor plan, recently updated with re-sanded & stained hardwood flooring, fresh tile entry on the main level, new paint throughout, new gas stove, microwave, & dryer and new light fixtures, some baseboards. 2 new toilets. This home features 3 bedrooms plus a den, 3 full bathrooms, and a separate family and media room in the lower level--perfect for relaxation and entertainment. The fully fenced and tiered backyard has freshly laid sod, offering a great space for outdoor activities. Other recent upgrades include a new roof & eavestroughs(2023), stucco painted and furnace & A/C approx. 2017. Extra parking spot half way up driveway allows for easy back up spot. Enjoy a generous-sized deck with some lake views, ideal for summer evenings and gatherings. With golf courses, shopping, and schools nearby, this home offers both convenience and comfort in a sought-after location. Affordable living on Dilworth Mountain-don't miss the opportunity to make this your new home! (id:6769)