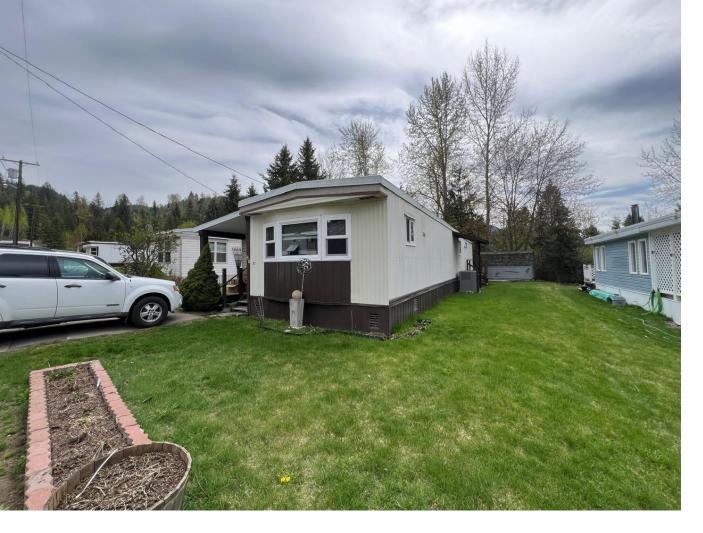

## 150 TAMARAC AVENUE 22 Fruitvale British Columbia

\$125,000

Creek Side 2 bed 1 bath mobile home in the heart of Fruitvale . Located in a quiet 55+ park close to parks and public transit . This mobile home has seen a lot of upgrades including: Heat pump, windows , flooring , appliances and a rubber membrane roof. Offering a spacious kitchen open to the living room with access to the 2 tired sun deck. Down the hall are 2 spacious bedroom , laundry and a full bathroom . Relax with the sounds of the creek in your private back yard . Book your showing today. (id:6769)