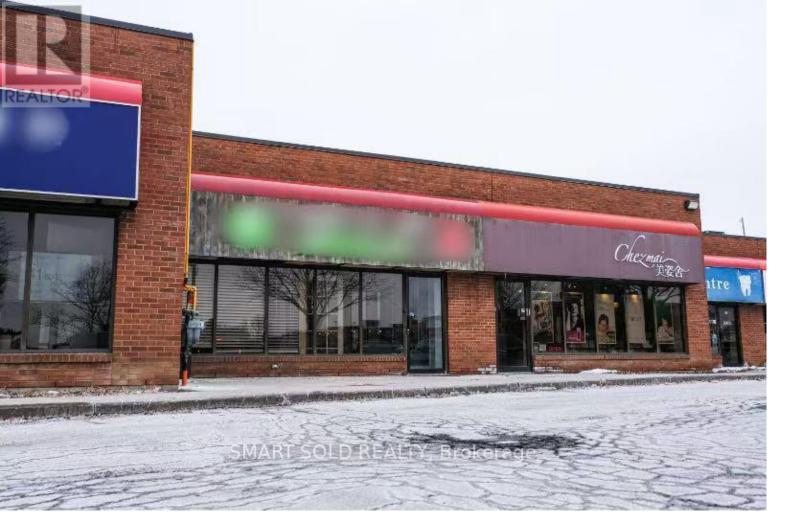

## 155 East Beaver Creek Road 22 Richmond Hill Beaver Creek Business Park Ontario

\$1,199,000

Prime Beaver Creek Location!!! Excellent Exposure With Direct Signage Offers High Visibility And Traffic.

Approx.1592 Sq Ft Unit Comes With A Total Of 6 Rooms (1 Living Room, 3 Rooms With Showers, 2 Rooms Without Showers) + A Small Kitchen, A Small Office At The Front, And Two Washrooms. Front And Rear Entrance From Building's Atrium. Ample Parking Space. It Can Be Used For Various Business Purposes, Healthcare And Wellness Services(Like Clinics, Massage), Beauty And Personal Care(Like Salons, Tattoo Or Piercing Studios), Education And Training(Like Coaching Institutes, Language Or Music Schools), Office-Based Business(Like Consulting Firms), Creative Studios(Like Photography, Art Or Craft Workshops), Retails. Easy Access To Hwy 7, 404, 407, Surrounded By Restaurant, Hotel, Banks. Great Opportunity To Own This Commercial Multi-Use Unit. \*\*\*TMI Is About p\$834.16/Month As Of March 2025. (id:6769)