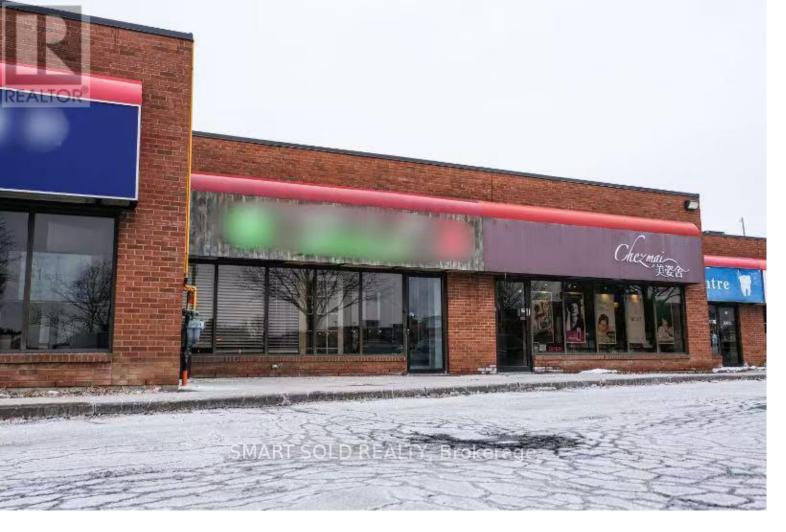

## 155 East Beaver Creek Road 22 Richmond Hill Beaver Creek Business Park Ontario

Prime Beaver Creek Location. Excellent Exposure With Direct Signage Offers High Visibility And Traffic. Approx.1592 Sq Ft Unit Comes With A Total Of 6 Rooms (1 Living Room, 3 Rooms With Showers, 2 Rooms Without Showers) + A Small Kitchen, A Small Office At The Front, And Two Washrooms. Front And Rear Entrance From Building's Atrium. Ample Parking Space. It Can Be Used For Various Business Purposes, Healthcare And Wellness Services(Like Clinics, Massage), Beauty And Personal Care(Like Salons, Tattoo Or Piercing Studios), Education And Training(Like Coaching Institutes, Language Or Music Schools), Office-Based Business(Like Consulting Firms), Creative Studios(Like Photography, Art Or Craft Workshops), Retails. Easy Access To Hwy 7, 404, 407, Surrounded By Restaurant, Hotel, Banks. Great Opportunity To Own This Commercial Multi-Use Unit. \*\*\*TMI Is About p\$834.16/Month As Of March 2025. (id:6769)