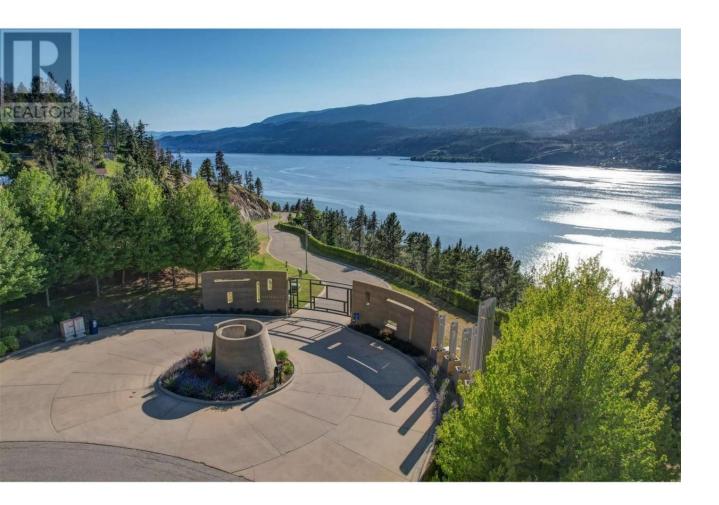

## 180 Sheerwater Court 22 Kelowna British Columbia

\$1,895,000

Exceptional building lot in the exclusive, gated waterfront community of Sheerwater. This 2-acre property is sure to impress and is one of the last building lots available in this subdivision. The lot lines extend up the hillside creating an elevated site perfect for building a remarkable estate with panoramic Okanagan Lake views. Residents of this waterfront community enjoy seamless access to the lake by tram, and this property includes its own private deep-water boat slip. This natural and tranquil setting offers access to miles of trails at your doorstep, including Knox Mountain and is only a short drive to the Kelowna International Airport, UBCO and downtown Kelowna. (id:6769)