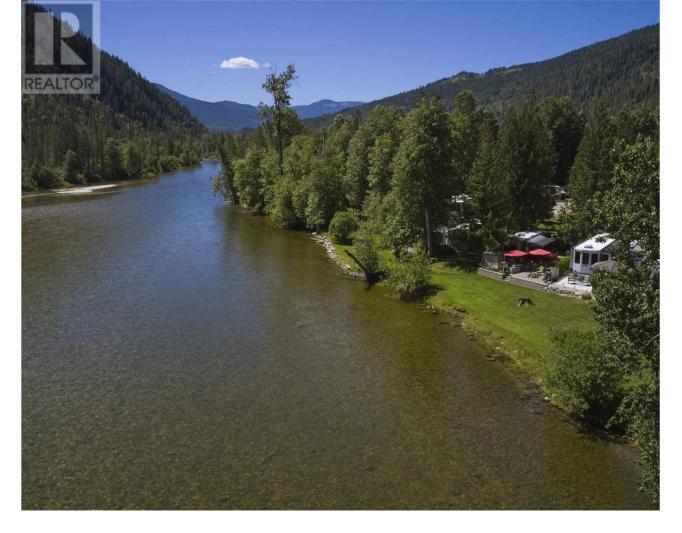

## 2202 Mabel Lake Road 22 Enderby British Columbia

\$228,900

Enjoy this fabulous family recreational facility at Club Shuswap RV Resort. Spectacular River waterfront, this is a membership/association similar to Co - Op Living with 131 memberships. Facility includes use of community swimming pool, volleyball court, play ground, horse shoe pit, badminton court, small boat launch, washrooms, laundry facilities, riverfront beach with parking for Boats. \$2000 plus GST covers Water, Power, Sewer and Taxes plus use of park and facilities open for 6 months of the year. (April 15 to Thanksgiving) Only a 10 minute drive to Mabel Lake Golf Course and boating on Mabel Lake. This is also close access to Crown Land. Lot includes 2014 Freedom Travel Trailer with 1 bedroom, 1 bathroom and full living quarters. Built in storage, out door Kitchen, storage shed, waterfront, community garden and more. This is a great opportunity for a lifetime of summertime memories. Book your viewing today. Rules and Regs in Supplements. (id:6769)