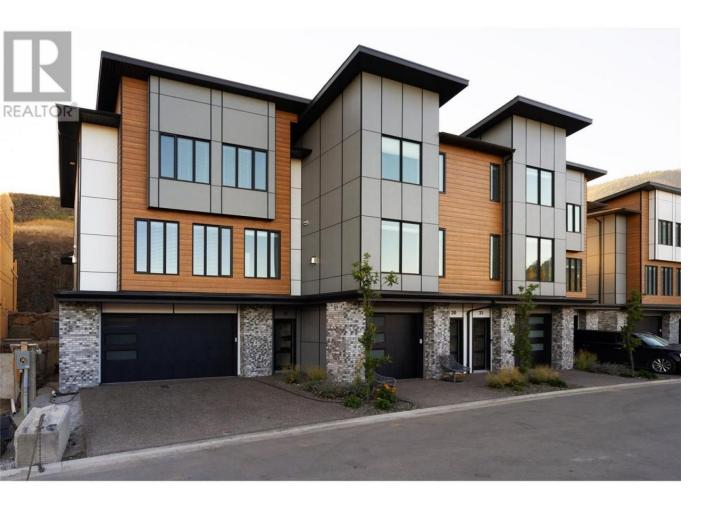

## 2835 Canyon Crest Drive 22 West Kelowna British Columbia

\$814,900

\*EDGE VIEW AT TALLUS RIDGE SHOWHOME OPEN SAT & SUN 12-3PM\* \*\*MOVE-IN READY\*\* Discover the best-value new townhomes in West Kelowna! This townhome boasts 1,991 sqft of living space and \$13,500 in upgrades! Inside, you'll find 3 bedrooms, 3 bathrooms, a flex space, outdoor patio, and a double-car side-by-side garage. Large windows and 9' ceilings on the main floor make it feel bright and open! The kitchen has under-cabinet lighting, stainless steel appliances, a full-height backsplash, plus a separate dining area and direct access to your private back patio. The living room has a beautiful tile fireplace that complements the rest of the home's interior. Upstairs, the primary bedroom has a walk-in closet and barn door leading to the ensuite with in-floor heating, a glass shower, double sinks, and a soaker tub. The top floor is complete with two additional bedrooms, a full bathroom, and a laundry area. Bathrooms throughout the home have been upgraded with engineered stone and quartz countertops. Advanced noise-canceling Logix ICF blocks built into the party wall make for quiet, peaceful living. 1-2-5-10 Year New Home Warranty, and meets step 3 of BC's Energy Step Code. Plus, it's PTT-exempt for added savings. Tallus Ridge is a step away from everything you need, whether it be an escape to nature or access to lifestyle-based amenities. With a small fishing lake, golf course, and plenty of walking and biking trails nearby, Edge View is the perfect place to call home. (id:6769)