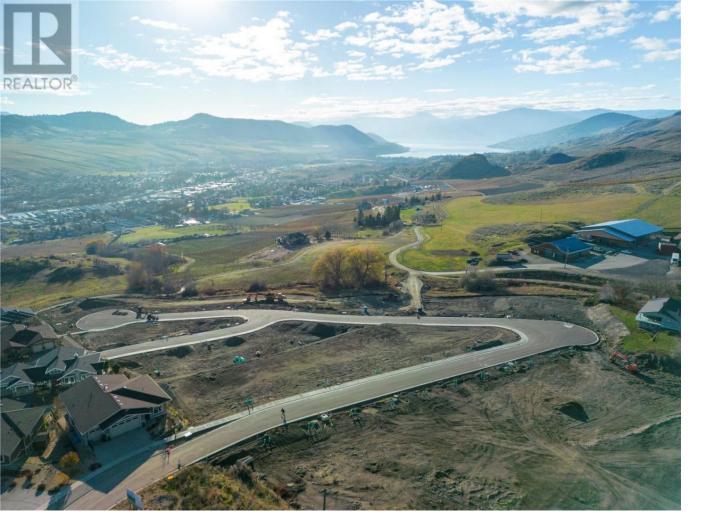

## 3398 Davison Road 22 Vernon British Columbia

Turtle Mountain provides incredible Okanagan Lake and valley views. Live within the amazing nature Vernon has to offer while being only steps away from local amenities and the city's core. Enjoy also the Grey Canal hiking trail and mesmerizing Bella Vista views, world famous beaches, award winning wineries and spectacular golf courses. They are only minutes away! Tassie Creek Estate has been created to help celebrate all that this region has to offer. A stunning 5 acre park with all its beauty compliments the estate's area and outdoor living. Build your dream home the way you want with the builder you desire. Choose a customized layout, and take 20 months to build. The possibilities of this property are endless. (id:6769)