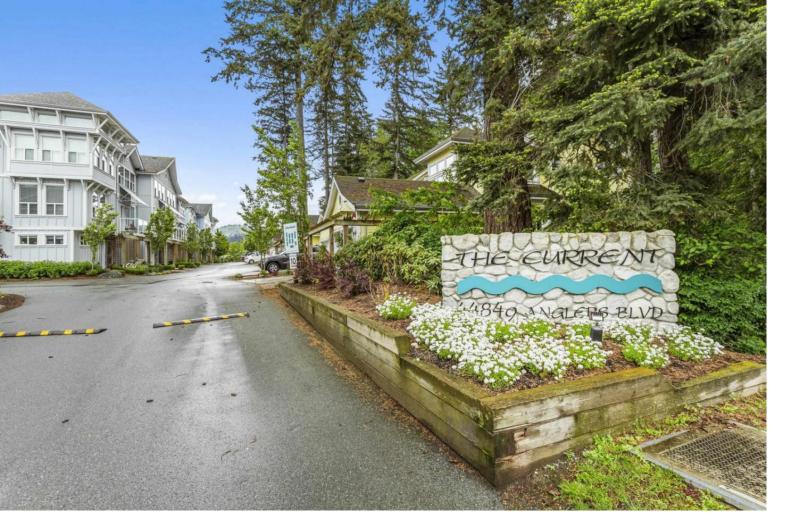

## 44849 ANGLERS Boulevard 22 Chilliwack British Columbia \$749,900

Welcome to The Current, in the celebrated River's Edge community. Enjoy being in close proximity to the Vedder River and Vedder Rotary Trail, shopping, rec centre, schools & 7 min to Cultas Lake. This featured 1584 sq ft corner unit boasts 2 large bedrooms, 3 baths, SW corner spacious fenced yard for entertaining & 2 outdoor decks. Inside"?9' ceilings on main accent the open concept living area & showcase quality finishings in a very well maintained & stylish interior. Stainless appliances w/ new induction stove/air frier/convection oven, granite counter tops, warm gas fireplace. Upstairs enjoy 9' ceilings, illuminated stair railings & large rooms. Strata/Maint Fee only \$274.39. Long tandem double garage plus space for workspace or storage. Pet friendly, no size rest. Your new home awaits. (id:6769)