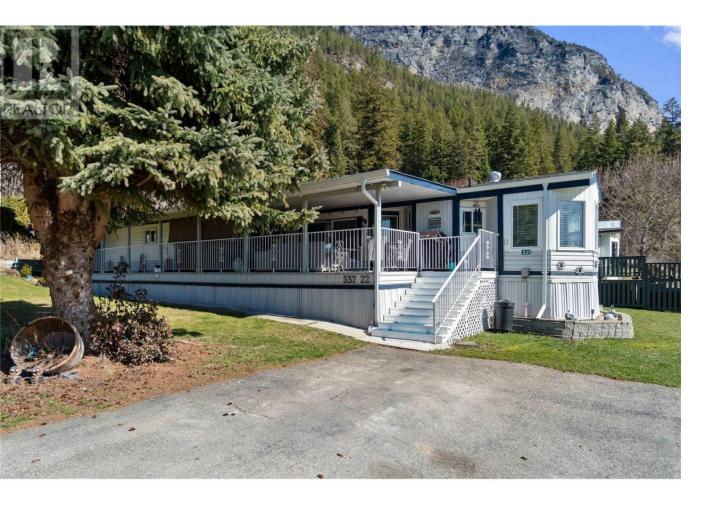

## 537 Begbie Road 22 Tappen British Columbia

REDUCED! Views Galore ~ 2 bed/3 bath plus office/den home nestled in popular Bastion Mountain MHP! Come unwind on the covered deck with the captivating scenic views of Shuswap Lake and Mt. Ida, or take advantage of the deck's features including a shaded sitting area with blinds for added privacy, a 2019 Beachcomber hot tub, and a versatile locker/change/washroom combo. Inside, this immaculate home boasts a thoughtful layout with vaulted ceilings and the bright open-concept dining, kitchen, and living areas are seamlessly connected. A short hallway leads to the den/office, bedrooms, and a 4-pc main bath featuring a walk-in shower plus a soothing soaker tub. The second bedroom comes with a 3-pc ensuite and a separate entrance to the deck, offering flexibility for accommodating guests. Situated on a corner lot, this property showcases plenty of elbow room, sunshine, garden beds, and a privacy hedge, creating the perfect outdoor retreat. A garden shed near the rear entrance adds practicality to the landscape. The underground yard sprinkler system has been recently upgraded at a cost of \$800, ensuring efficient and convenient maintenance. Parking for two vehicles further enhances the practicality of this residence. Located just minutes off the Trans-Canada Highway and conveniently positioned halfway between Calgary and Vancouver, this home offers a splendid combination of comfort, accessibility, and a picturesque backdrop of Shuswap Lake, Bastion Mountain and Mt. Ida. Title (id:6769)