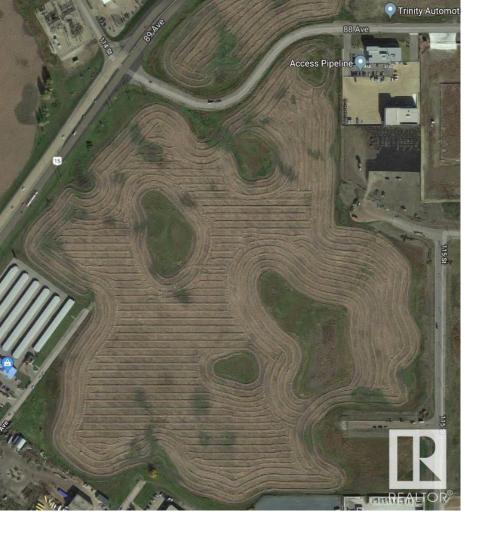

## Fort Saskatchewan Alberta

\$6,343,000

RARE Opportunity in the Industrial Heartland of Fort Saskatchewan. 63.4 Acres of development land with GREAT highway frontage. Easy access to the Industrial Heartland and high traffic counts make this a prime location for light industrial development. Neighboring landowners include Access Pipeline, Yanda Canada, TAG Developments Real Storage. This unserviced land is being sold for \$100,000/acre where comparable serviced land in the area has sold for \$650,000/acres. This is an incredible opportunity! (id:6769)