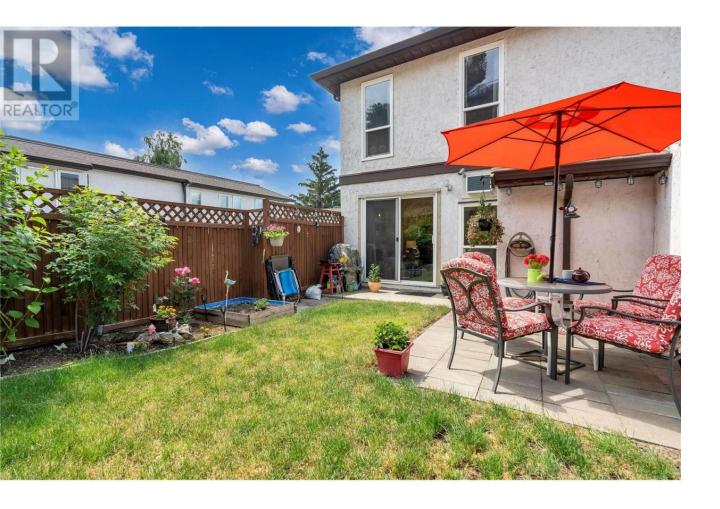

## 80 Green Avenue 22 Penticton British Columbia

\$339,750

This pristine and updated three-bedroom corner unit townhome is ideally situated in one of the most desirable locations within the development–backing onto green space with no rear neighbors. The bright, spacious layout offers a rare third bedroom, adding valuable flexibility for guests, a home office, or additional family space. Recent strata upgrades include new roofing and windows throughout the entire complex, addressing key maintenance items. The location is unbeatable–within walking distance to essential amenities, Skaha Lake Park, the beach and marina, and Penticton's Seniors' Centre. The fully fenced backyard is a private oasis, featuring lawn space, garden beds, and a comfortable patio area for outdoor enjoyment. This is a move-in-ready home with updated flooring, fresh paint, modern light and plumbing fixtures, and a cozy electric fireplace with tile surround. No age or rental restrictions. Two indoor pets are welcome with approval. (id:6769)