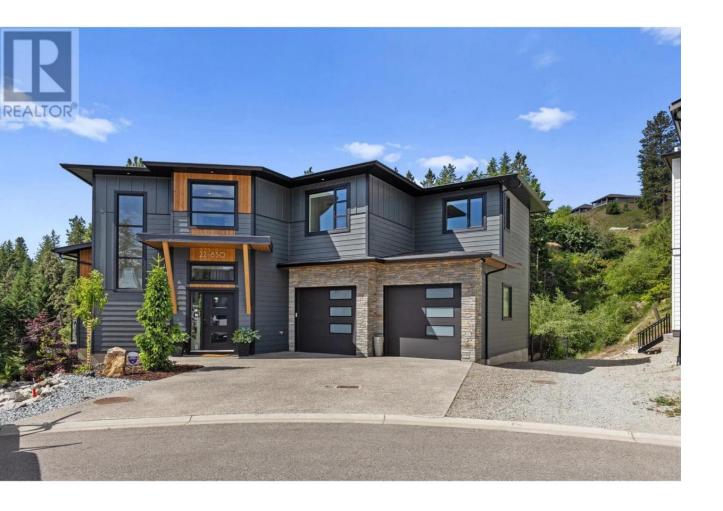

## 830 Westview Way 22 West Kelowna British Columbia

\$1,299,000

Discover this 2022-built, 3 level, 4-bedroom, 5-bathroom home in the desirable Keefe Creek community of West Kelowna Estates. Perfectly positioned on a quiet cul-de-sac and backing onto parkland, this nearly 3,000 sq. ft. home offers rare privacy, tranquil views, and immediate access to a trail which is ideal for dog walking and nature lovers. The main level welcomes you with a sleek, open-concept design highlighted by oversized windows, wide-plank hardwood flooring, and a striking gas fireplace. The designer kitchen features quartz counters, a gas range, tiled backsplash, and a spacious island with a waterfall edge. Step outside to a balcony overlooking the well maintained yard and natural green space beyond. Upstairs, unwind in the luxurious primary suite with a walk-in closet and spa-inspired ensuite bathroom complete with two sinks, a tiled shower, and a soaker tub. Two additional bedrooms and a full bathroom round out the upper level. Downstairs offers a large recreation/media room, powder room, and a fully self-contained 1-bedroom suite with its own entrance-ideal for extended family or rental income. Located just minutes to downtown Kelowna or into West Kelowna schools, grocery stores, amenities and hiking, this is stylish living with space, serenity, and income potential. (id:6769)