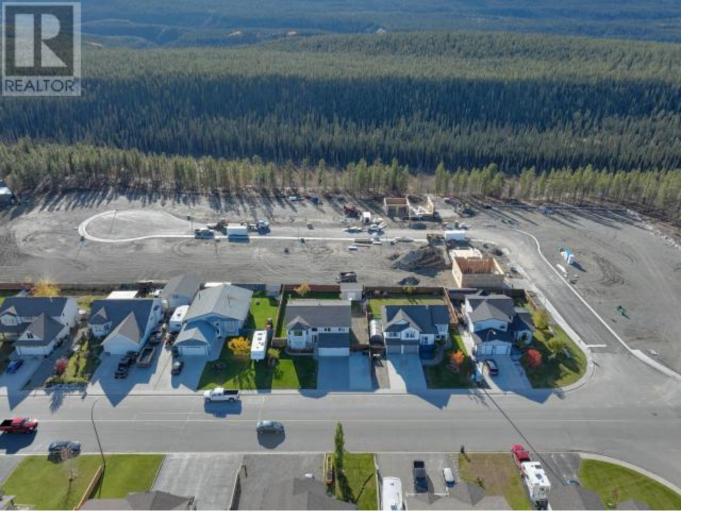

## Whitehorse Yukon \$657,550

New lots in Copper Ridge with choice of SPK Homes floorplan: Bungalow, 2 Storey, or Up/Down Duplex! Lot is 5285sqft with NE facing backyard. Bungalow:1 level, 1560sqft. 3 bed/2 full bath. Primary bed has walk-in closet and 5pc ensuite. 2 additional bedrooms, 4pc common bath, and laundry room for \$607550. 2 Storey:2016sqft, 2 levels with 2 living areas. The 3 bedrooms, 4pc common bath and laundry are upstairs. Primary features a walk-in closet and ensuite and 1/2 bath on the main level as marketed. Up/down duplex with two options: Unit A: 2 bed/2 bath, 1176sqft. Unit B: 2 bed/2 bath, 834sqft \$717550 OR Unit A: 1 bed/1 bath, 1284sqft Unit B: 1 bed/1 bath, 540sqft. Separate laundry, decks, and HRV for each. All:Open concept living and dining, and kitchen w/island, pantry, and 3 year warranty appliances. Soft close cabinets, LVP floor, 9' ceilings, and metal roof. Large entry for crawl, 8ft deck spans the length of home. Attached/Detached garage add-on available. Inquire for pricing. (id:6769)