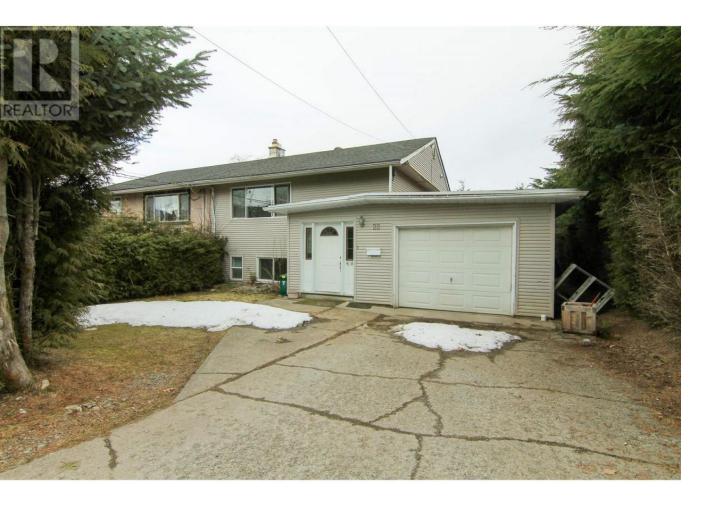

## 22 OSPREY Street Kitimat British Columbia

\$239,900

This half duplex is centrally located and has a ton of great features. A large foyer when you enter the house has access to the massive 35' x 12' attached garage for all your toys and vehicles. Upstairs is a large bright living room, one bedroom and a galley kitchen with a door to the fenced back yard. Downstairs are two more bedrooms along with an office/storage room, a full second bath and laundry room! This house has everything you're looking for with a great price. (id:6769)