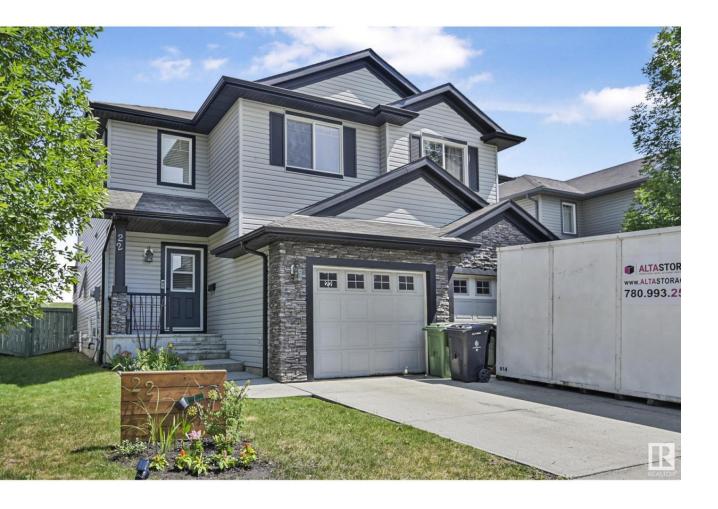

## Fort Saskatchewan Alberta

\$349,900

Welcome to this charming half duplex in the heart of Westpark, Fort Saskatchewan! Offering just over 1,270 sq ft of comfortable living space, this home is perfect for first-time buyers, young families, or anyone looking for a functional and stylish layout. As you step inside, you're greeted by a welcoming front foyer, a convenient closet, and a main floor half bathroom. Down the hall, the open-concept layout features a cozy living area with an electric fireplace, a spacious kitchen with plenty of counter space and a center island. The bright dining area provides access to the backyard. Out back, you'll find a generous yard with a private deck, great for relaxing or entertaining. Upstairs offers three well sized bedrooms, including the primary, along with a full 4 piece bathroom. The basement is partially finished and hosts the laundry area. Complete with a single attached garage, this home is close to walking trails, parks, and all the amenities! (id:6769)