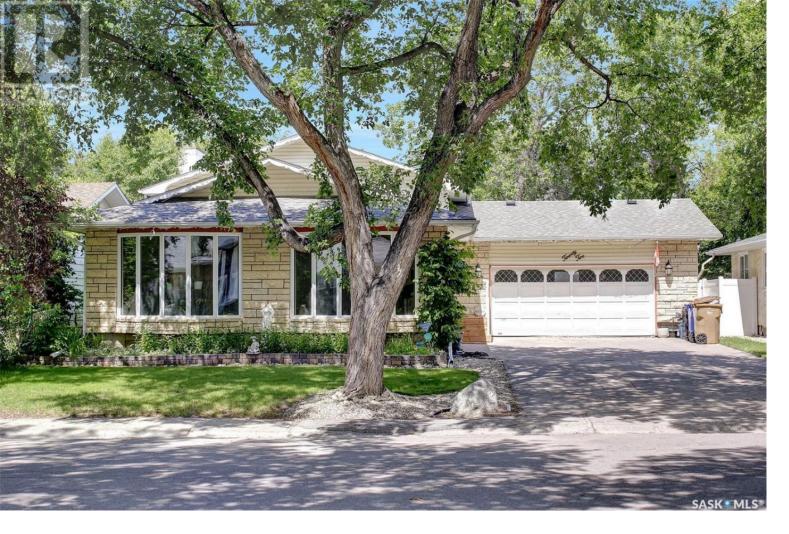

## Regina Saskatchewan \$449,900

Welcome to 22 Wilkinson Avenue! This wonderful family home is located in Parliament Place/Albert Park area with 2100 sq ft on 3 levels! Double attached garage, 5 bedrooms and 3 bathrooms, large front living room and dining room, kitchen upgraded approx 10 years ago along with upgraded shingles and windows. Upstairs includes 3 bedrooms, full bathroom and 3 piece ensuite. 3rd level features a large rec room with wet bar and natural wood fireplace plus 4th bedroom, 3 piece bathroom and mud room. 3rd level leads to the garage with access to the backyard. 4th level is developed with a rec room, 5th bedroom and utility room with high eff furnace and access to the crawl space. Excellent value in a great area for this large family home!! Contact sales agent for further details! (id:6769)