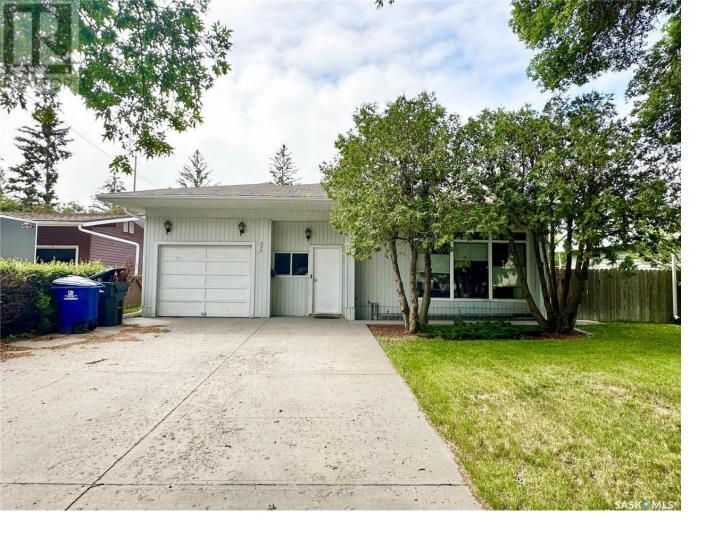

## Weyburn Saskatchewan

\$279.000

Welcome to 220 Ash Drive! Boasting more than 2500 square feet of total living space, a spacious kitchen and dining area, large attached single garage, meticulously kept outdoor space, and a prime location near parks and schools, this wonderful family home is sure to impress! Entering the home, you can step right into a large, yet cozy sunken living room. Or, step left and be struck by the open plan kitchen/dining area, the centerpiece of this family home. Down the hall, there are two guest bedrooms as well as a sizable master bedroom, complete with a walk-in closet. Completing this level is the main bath, conveniently split into two separate rooms. The basement offers a newly renovated, large family room in addition to a 4th bedroom, laundry and utility room. Outside you are treated to a low maintenance yard complete with beautiful flower beds throughout. Don't miss out on this one, call your favourite Agent to book your showing! (id:6769)