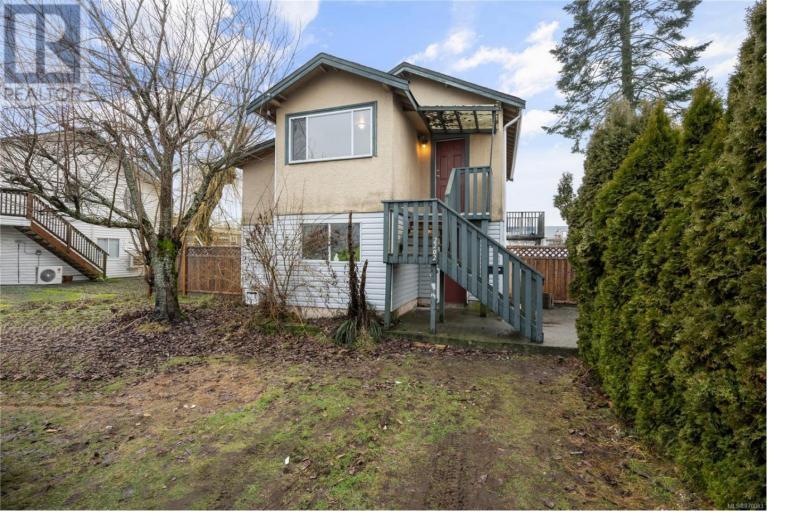

## 2202 Petersen Place Nanaimo British Columbia

\$799,900

Flat Industrial Land Ready for your ideas... with an existing residential house with 2 kitchens that has rented for \$3500 per month in the past. The house is currently vacant and offers a main floor with a bright living room full of character, a den, kitchen, 2 bedrooms, 4 piece bathroom and large laundry room. Downstairs is an unauthorized 2 bedroom, 1 bathroom additional accommodation with kitchen. The zoning is I1 "Highway Industrial". This allows for many different uses such as a mini storage, veterinary clinic, auto repair shop, auto sales, boat sales and service, car wash, manufacturing and much more! The property is flat making the land very useable and perfect for RV or truck parking. Located in Central Nanaimo, with close access to Beban park, the Hospital, Nanaimo Golf Club, Restaurants, Cafes and Shopping. It's also an easy commute to the Mainland via seaplanes, Hullo, Heli-Jet, & B.C Ferries. All data and information should be verified if fundamental to the purchase. (id:6769)