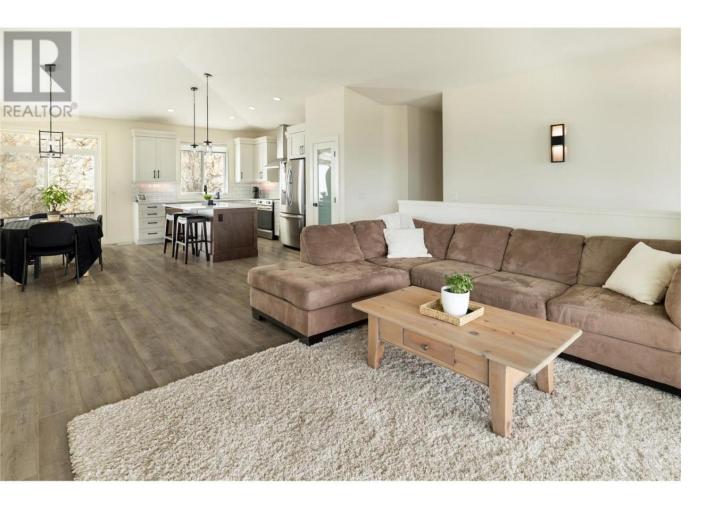

## 2203 LAVETTA Drive Kelowna British Columbia

\$1,199,900

Nestled in Kirschner Mountain, this stunning home offers breathtaking views, modern elegance & functional design. Situated close to schools, scenic trails, parks, Big White, the airport & more, this is a rare opportunity to enjoy luxury living in a prime location. Step inside to discover a thoughtfully designed, open-concept layout filled with natural light. Vaulted ceilings & large windows showcase panoramic mountain & valley views. A striking natural stone fireplace anchors the spacious living area, which flows effortlessly onto an expansive front patio--perfect for relaxing or entertaining. The kitchen is a masterpiece, featuring crisp white cabinetry, quartz countertops, walk-in pantry & large island that invites gathering. Designer lighting & premium stainless steel appliances complete the space. The primary suite is a private retreat, offering a spa-like ensuite with heated floors & spacious walk-in closet. Outside, a private backyard oasis awaits, featuring lush green space, a patio & a dramatic natural rock face that enhances privacy while blending seamlessly with the natural landscape. Adding incredible value, the legal 2-bedroom suite boasts a separate entrance, bright & spacious living areas & modern finishes--ideal for rental income, extended family, or guests. Located in one of Kelowna's most coveted neighbourhoods, this home provides the perfect balance of nature, convenience, and luxury living. (id:6769)