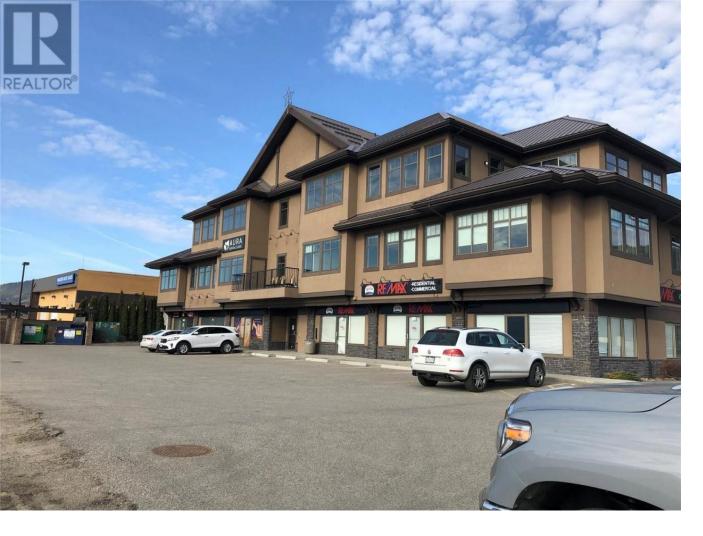

## 2205 Louie Drive West Kelowna British Columbia

\$24

Position your business for success in this spacious and professional 3143 sqft commercial office space, ideally located just off the highway for excellent accessibility and exposure. This unit features four offices, making it well-suited for a range of professional, administrative, or service-based businesses. Tenants will benefit from being in close proximity to major retailers such as Walmart, London Drugs, Staples, and Real Canadian Superstore. Additional nearby amenities include a Husky gas station, numerous restaurants, and shopping options-offering convenience for staff and clients alike. This is a prime opportunity to establish your business in a high-traffic, amenity-rich location. (id:6769)