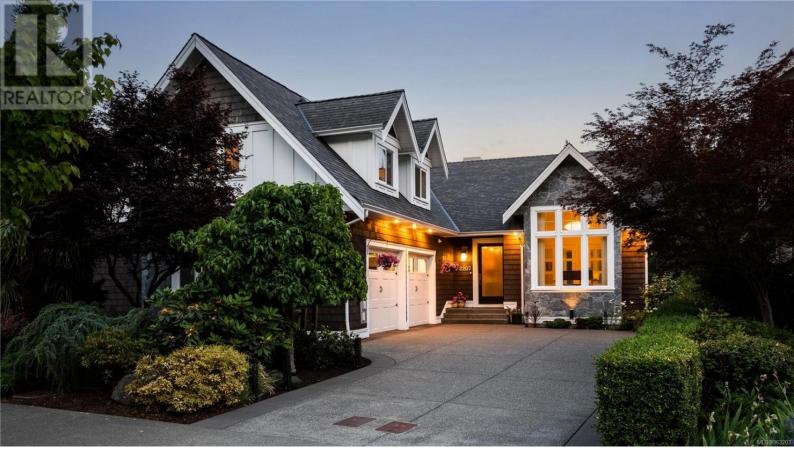

## 2207 Spirit Ridge Drive Langford British Columbia

\$1,978,000

Looking for a beautiful, immaculately kept home with views and separate suite? Welcome to 2207 Spirit Ridge Drive in Bear Mountain! This gorgeous home has incredible views. On the main level, which has an amazing layout, there is a large office, open concept chef kitchen and spacious dining and living area with walkout to deck. Next, there is the primary bedroom with spa-like bathroom including a deep soaker tub and walk in closet. Downstairs, enjoy a media room, family room, and bar station with access to the backyard. Quality craftsmanship is evident throughout, from the high ceilings to the custom tilework. Plus, there's a separate 1-bed legal suite above the garage with its own entrance and vaulted ceilings. Experience luxury living at its finest. (id:6769)