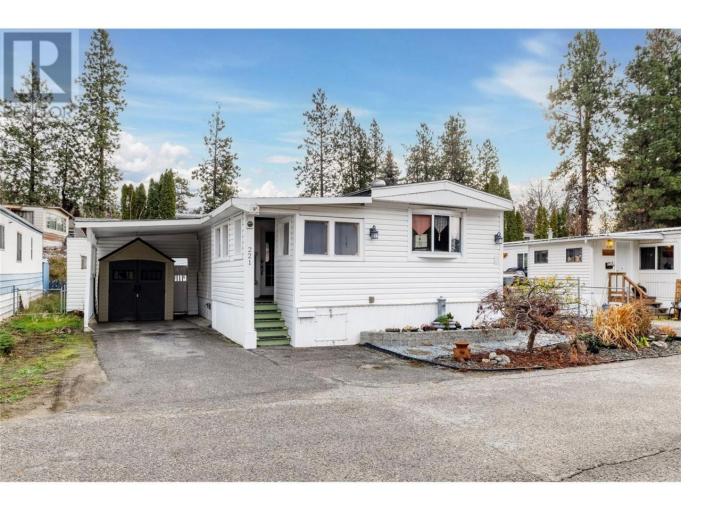

## 1999 97 Highway 221 Westbank British Columbia

\$2/5,000

Nestled in the tranquil community of Westview Village, this beautifully maintained single-wide mobile home offers the perfect blend of comfort and charm. Located in the exclusive adult-only(18+) section of the park, this pet-friendly home can accommodate your furry loved ones. Featuring 2 bedrooms, a versatile den, and a fully renovated bathroom, this home has been thoughtfully updated over the years, with expanded living areas to enhance your space and lifestyle. Step outside into a serene, private retreat where low maintenance landscaping creates a garden oasis. Multiple patios and decks provide inviting spaces to relax or entertain, while a stunning fountain and lush garden boxes add elegance to your surroundings. Grow your own fresh produce and savor the joys of outdoor living. This property promises a peaceful and welcoming lifestyle you won't want to miss. (id:6769)